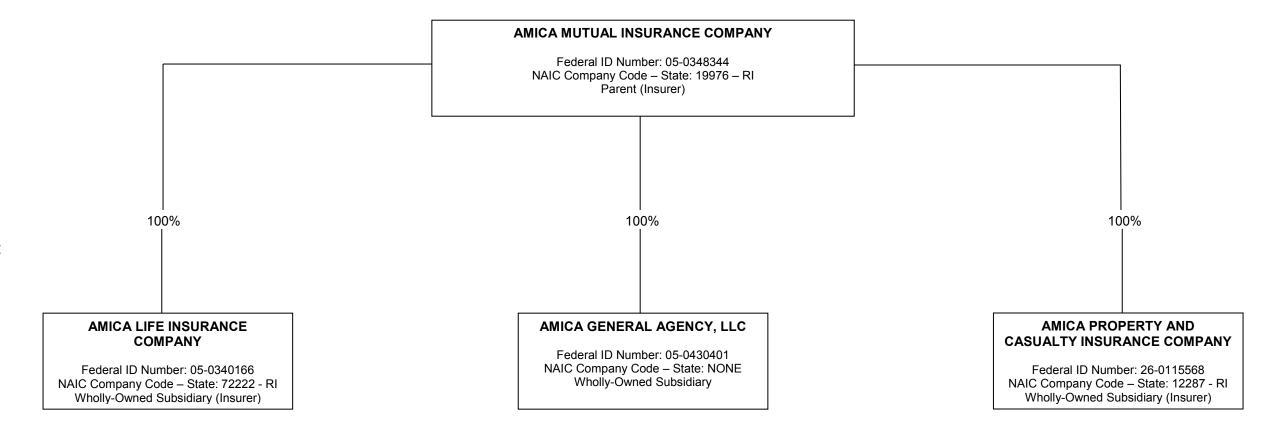

# **QUARTERLY STATEMENT**

AS OF MARCH 31, 2022 OF THE CONDITION AND AFFAIRS OF THE

Amica Property and Casualty Insurance Company
NAIC Group Code 0028 NAIC Company Code 12287 Employer's ID Number 26-0115568