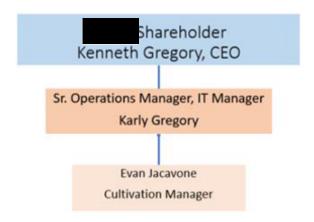

Part III: Attach an organizational chart that clearly depicts all Interest Holders identified in this Form 2.

Attach a list of all Interest Holders identified in Part I(A) and Part I(D) that are individual persons and include the effective ownership percentage and dollar amount of each Interest Holder's interest with respect to the applicant/licensee, its operations, the license and/or licensed facilities. List them in order of their effective ownership percentage.

The organizational chart and accompanying lists should follow the form and structure of the sample charts and lists included with this form.