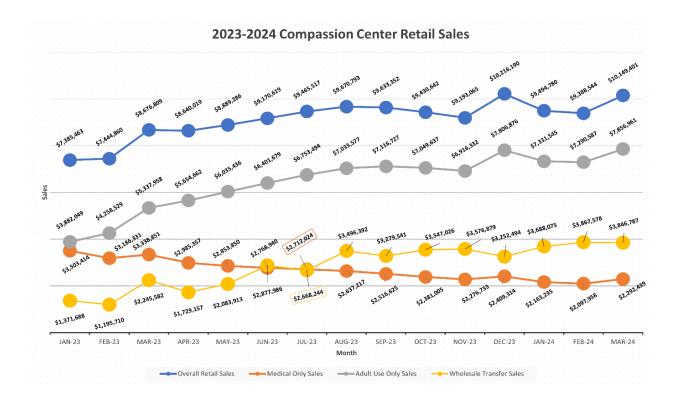

|                                         |                                             |                                                          |                                                               | * items sold as eaches |                              |                         |    |                             |                           |                  |         |                       |                     |                  |                      |           |          |           |
|-----------------------------------------|---------------------------------------------|----------------------------------------------------------|---------------------------------------------------------------|------------------------|------------------------------|-------------------------|----|-----------------------------|---------------------------|------------------|---------|-----------------------|---------------------|------------------|----------------------|-----------|----------|-----------|
| Month                                   | Cultivator to Compassion<br>Center Sales \$ | Cultivator to Compassion<br>Center Bulk Flower Sales (g) | Cultivator to Compassion<br>Center Bulk Flower Sales<br>(Ibs) | Retail Sales (Tota     | I) Retail Sales<br>(Medical) | Active Patient<br>Count |    | etail Sales<br>ecreational) | Avg.<br>Sales<br>Receipts | Concentrat<br>es | Edibles | Infused<br>Non-edible | Pre-Packaged<br>Bud | Raw Pre<br>Rolls | Infused<br>Pre Rolls | Tinctures | Topicals | Vape Cart |
| Dec22                                   | \$ 1,139,942.42                             | 300,732                                                  | 663                                                           | \$ 7,395,98            | 9 \$ 3,987,524               | 15,062                  | \$ | 3,408,465                   | \$32.19                   |                  |         |                       |                     |                  |                      |           |          |           |
| Jan23                                   | \$ 1,371,687.52                             | 387,821                                                  | 855                                                           | \$ 7,385,46            | 3 \$ 3,503,414               | 14,590                  | \$ | 3,882,049                   | \$31.01                   | 9,884            | 47,994  | 2,155                 | 138,522             | 80,658           | 5,319                | 1,162     | 744      | 24,747    |
| Feb23                                   | \$ 1,195,710.20                             | 333,844                                                  | 736                                                           | \$ 7,444,86            | 0 \$ 3,186,331               | 14,673                  | \$ | 4,258,529                   | \$30.61                   | 9,415            | 48,114  | 1,529                 | 147,446             | 79,568           | 8,652                | 894       | 815      | 23,329    |
| Mar23                                   | \$ 2,245,581.81                             | 234,961                                                  | 518                                                           | \$ 8,676,80            | 9 \$ 3,338,851               | 13,691                  | \$ | 5,337,958                   | \$30.07                   | 11,833           | 57,923  | 1,707                 | 155,076             | 98,943           | 8,624                | 1,109     | 875      | 13,680    |
| Apr-23                                  | \$ 1,729,156.93                             | 188,241                                                  | 415                                                           | \$ 8,640,03            |                              | 12,956                  | \$ | 5,654,662                   | \$30.08                   | 11,430           | 63,597  | 1,391                 | 166,615             | 119,949          | 6,637                | 989       | 864      | 38,119    |
| May-23                                  | \$ 2,083,913.12                             | 70,760                                                   | 156                                                           | \$ 8,889,28            |                              | 12,480                  | \$ | 6,035,436                   | \$25.55                   | 11,680           | 60,879  | 1,607                 | 172,261             | 131,086          | 7,117                | 1,074     | 740      | 40,901    |
| Jun-23                                  | \$ 2,877,986.35                             | 307,536                                                  | 678                                                           | \$ 9,170,63            |                              |                         | \$ | 6,401,679                   | \$26.23                   | 12,725           | 65,711  | 1,514                 | 169,590             | 146,997          | 10,442               | 1,007     | 751      | 46,696    |
| Jul-23                                  | \$ 2,668,244.18                             | 295,289                                                  | 651                                                           | \$ 9,465,53            | 1 / /:                       | 11,689                  | \$ | 6,753,494                   | \$25.12                   | 12,537           | 72,016  | 1,709                 | 186,647             | 160,333          | 15,211               | 936       | 976      | 47,901    |
| Aug-23                                  | \$ 3,496,392.16                             | 522,538                                                  | 1,152                                                         | \$ 9,670,79            |                              | 11,195                  | \$ | 7,033,577                   | \$25.39                   | 12,553           | 66,193  | 1,412                 | 181,043             | 168,287          | 11,197               | 1,734     | 989      | 52,903    |
| Sep-23                                  | \$ 3,279,540.72                             | 541,136                                                  | 1,193                                                         | \$ 9,633,35            | , , , , ,                    | 10,817                  | \$ | 7,116,727                   | \$26.11                   | 13,160           | 63,123  | 1,644                 | 165,847             | 173,433          | 12,031               | 965       | 934      | 50,535    |
| Oct-23                                  | \$ 3,547,026.28                             | 513,467                                                  | 1,132                                                         | \$ 9,430,64            |                              | 10,377                  | \$ | 7,049,637                   | \$25.64                   | 12,058           | 65,313  | 1,660                 | 162,291             | 171,489          | 12,704               | 796       | 971      | 49,146    |
| Nov-23                                  | \$ 3,576,878.94                             | 384,193                                                  | 847                                                           | \$ 9,193,06            |                              | 10,037                  | \$ | 6,916,331                   | \$25.21                   | 13,132           | 69,332  | 1,339                 | 159,016             | 162,060          | 15,015               | 901       | 789      | 53,911    |
| Dec-23                                  | \$ 3,252,494.25                             | 373,307                                                  | 823                                                           | \$ 10,216,19           |                              | 9,664                   | \$ | 7,806,876                   | \$26.12                   | 11,885           | 77,457  | 1,601                 | 171,939             | 174,185          | 14,759               | 869       | 932      | 59,059    |
| Jan-24                                  | \$ 3,688,075.00                             | 363,781                                                  | 802                                                           | \$ 9,494,78            |                              | 9,382                   | \$ | 7,331,545                   | \$25.68                   | 11,539           | 67,470  | 1,642                 | 170,014             | 158,082          | 11,799               | 994       | 651      | 56,281    |
| Feb-24                                  | \$ 3,867,577.90                             | 318,875                                                  | 702                                                           | \$ 9,388,54            | 1 , ,                        | 9,058                   | \$ | 7,290,587                   | \$25.50                   | 11,566           | 70,704  | 1,441                 | 162,821             | 153,210          | 13,654               | 825       | 698      | 58,161    |
| Mar-24                                  | \$ 3,846,787.14                             | 333,844                                                  | 736                                                           | \$ 10,149,40           | 1 \$ 2,292,439               | 8,947                   | Ş  | 7,856,961                   | \$25.59                   | 14,553           | 90,134  | 1,116                 | 199,017             | 214,792          | 15,894               | 1,079     | 1,095    | 74,574    |
|                                         |                                             |                                                          |                                                               |                        |                              |                         |    |                             |                           |                  |         |                       |                     |                  |                      |           |          |           |
|                                         |                                             |                                                          |                                                               |                        |                              |                         |    |                             |                           |                  |         |                       |                     |                  |                      |           |          |           |
|                                         |                                             |                                                          |                                                               |                        |                              |                         |    |                             |                           |                  |         |                       |                     |                  |                      |           |          |           |
|                                         |                                             |                                                          |                                                               |                        |                              |                         |    |                             |                           |                  |         |                       |                     |                  |                      |           |          |           |
| Totals (since<br>Metrc & Rec.<br>Sales) | \$ 40,020,207.78                            |                                                          |                                                               | \$ 134,095,92          |                              |                         |    |                             |                           |                  |         |                       |                     |                  |                      |           |          |           |